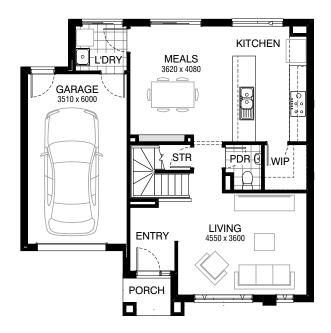

#### FLOORPLAN OPTIONS

All available ready-to-go floorplan options for this design can be viewed on the following pages, or visit www.burbank.com.au.

| Facades available:     |        |
|------------------------|--------|
| Condor, Matisse, Monet |        |
| Overall home width     | 10.31m |
| Overall home length    | 10.43m |

| Total     | 159.8m <sup>2</sup> | 17.2sq |
|-----------|---------------------|--------|
| Porch     | 2.2m <sup>2</sup>   | 0.2sq  |
| Garage    | 23.8m <sup>2</sup>  | 2.6sq  |
| Residence | 133.8m <sup>2</sup> | 14.4sq |

Listed details based on Condor façade floorplan (illustrated)

11.5m 16.0m

**FLOORPLAN OPTIONS** 

**⊟**3

🔔 2.5