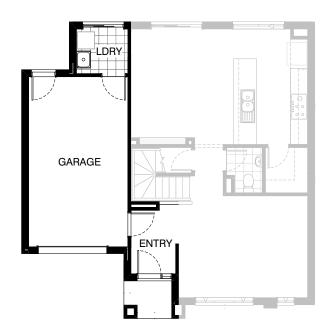

## **Option LD-1**

Delete door to Laundry from Meals, re-swing door from Garage and provide hinged access door to Garage off Entry.

11.5m 16.0m

**FLOORPLAN OPTIONS** 

**⊟**3

€ 2.5

## **Option LD-2**

Provide Laundry Upgrade with laminated inset trough, 1no. 800mm base cabinet and 1no. 800mm overhead cabinet with additional tiled splashback and bench top to suit.

11.5m 16.0m

**FLOORPLAN OPTIONS** 