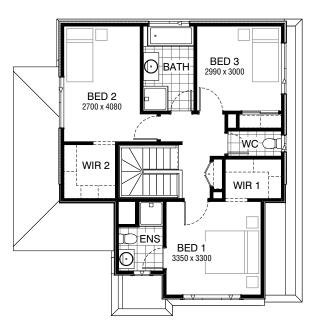

#### FLOORPLAN OPTIONS

All available ready-to-go floorplan options for this design can be viewed on the following pages, or visit www.burbank.com.au.

| Facades available:     |        |
|------------------------|--------|
| Condor, Matisse, Monet |        |
| Overall home width     | 10.31m |
| Overall home length    | 10.43m |

| Total     | 159.8m <sup>2</sup> | 17.2sq |
|-----------|---------------------|--------|
| Porch     | 2.2m <sup>2</sup>   | 0.2sq  |
| Garage    | 23.8m <sup>2</sup>  | 2.6sq  |
| Residence | 133.8m <sup>2</sup> | 14.4sq |