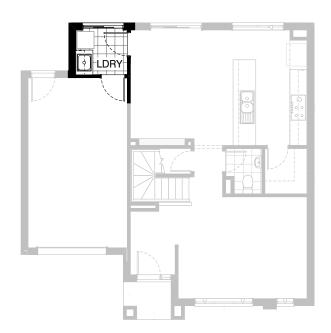

## **Option LD-1**

Delete door to Laundry from Meals, re-swing door from Garage and provide hinged access door to Garage off Entry.

11.5m 16.0m

**FLOORPLAN OPTIONS** 

**⊟**3

€ 2.5

## **Option LD-2**

Provide Laundry Upgrade with laminated inset trough, 1no. 800mm base cabinet and 1no. 800mm overhead cabinet with additional tiled splashback and bench top to suit.

11.5m 16.0m

**FLOORPLAN OPTIONS** 