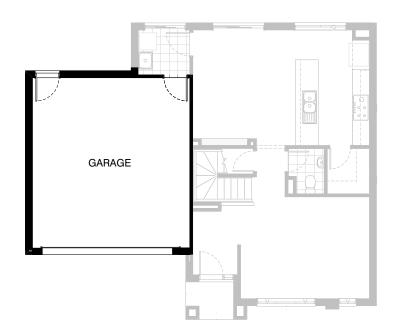

## **Option LD-1**

Delete door to Laundry from Meals, re-swing door from Garage and provide hinged access door to Garage off Entry.

11.5m 16.0m

**FLOORPLAN OPTIONS** 

**⊟**3

€ 2.5