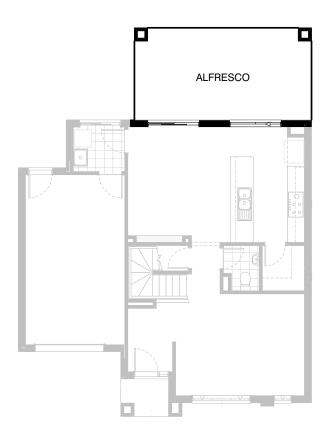

# **Option EP-1**

Provide Alfresco to rear of Meals / Kitchen with tiled hip roof, structural concrete floor, light point and 2no. 470mm x 470mm brick piers.
Increases area by 20.18m².
Increase length by 3240mm.