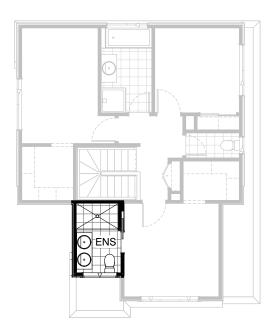

## **Option ENS-2 FF**

Provide Ensuite option with 1no. wall to wall tiled shower base, 1no. 1482mm wide vanity unit with 2no. basins, 1no. 720mm cavity sliding door and 1no. 1027mm x 1210mm aluminium awning window to suit.

Note: This Option can only be used with the Condor facade

11.5m 16.0m

**FLOORPLAN OPTIONS** 

**⊟**3

€ 2.5