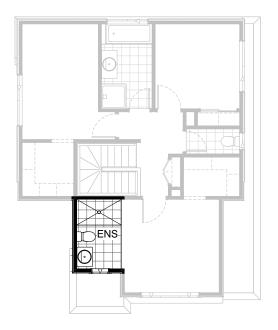

# **Option ENS-1 FF**

Provide Ensuite upgrade with wall to wall tiled shower base in lieu of standard 1no. 900mm x 900mm polymarble shower base and delete void to suit.

Note: This Option can only be used with the Condor facade