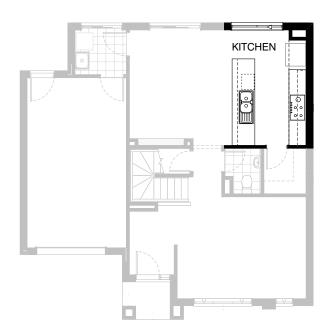

## Option K-1

Provide kitchen option with 1no. laminated open shelf above refridgerator space

11.5m 16.0m

**FLOORPLAN OPTIONS** 

**□3** 

€ 2.5

## Option K-2

Provide Kitchen Option with 1no. MW. provision in lieu of 1no. 600mm base cabinet to kitchen island. Adjust bench top to suit

11.5m 16.0m

**FLOORPLAN OPTIONS** 

**⊟**3

₾ 2.5